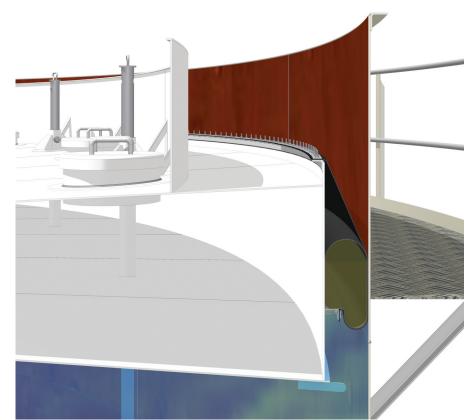

## TUBESEAL

| +                 |                                                                                                                                                                                                                                                                                                |  |
|-------------------|------------------------------------------------------------------------------------------------------------------------------------------------------------------------------------------------------------------------------------------------------------------------------------------------|--|
| Seal Type         | Primary Seal                                                                                                                                                                                                                                                                                   |  |
| Description       | Product Mounted Type Liquid Filled Primary Seal.                                                                                                                                                                                                                                               |  |
| Used On           | External Floating Roof Tanks.                                                                                                                                                                                                                                                                  |  |
| Rim Space         | Nominal rim spaces up to 275mm.                                                                                                                                                                                                                                                                |  |
| Service           | Suitable for all products with correct material selection.                                                                                                                                                                                                                                     |  |
| API 650 Compliant | Yes                                                                                                                                                                                                                                                                                            |  |
| Codres Compliant  | Yes                                                                                                                                                                                                                                                                                            |  |
| Weight            | 16 Kg's/m. (Typical based on 200mm rim space).<br>Weight includes Lower Mounting Angle <b>BUT</b> excludes<br>Sealing Liquid.                                                                                                                                                                  |  |
| Advantages        | Capable of compensating for tank shell distortion.<br>Product mounted and therefore in the highest<br>efficiency category as defined in API Publication<br>Chapter 19.<br>Soft sealing pressure against the tank shell.<br>May be attached to either a vertical or horizontal<br>fixing point. |  |
| Disadvantages     | None if correctly designed, manufactured and installed.                                                                                                                                                                                                                                        |  |