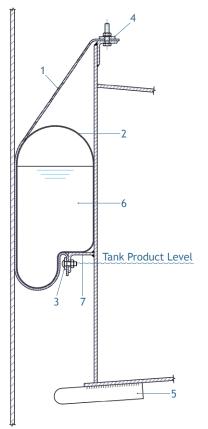

| Key Component Materials :-            |                            |                                                                       |  |
|---------------------------------------|----------------------------|-----------------------------------------------------------------------|--|
| 1                                     | Scuffband                  | 4.5mm PVC Nitrile on Nylon (serrated on tank shell side)              |  |
| 2                                     | Tubeseal                   | 1.6mm PVC Nitrile on Nylon                                            |  |
| 3                                     | Lower Clamp Bars           | Carbon Steel or Carbon Steel<br>with hot dip Galvanised<br>coating    |  |
| 4                                     | Rim Clamp Bars             | Carbon Steel with hot dip<br>Galvanised coating or<br>Stainless Steel |  |
| 5                                     | Bumper Bars                | Carbon Steel                                                          |  |
| 6                                     | Tube Sealing Liquid *      | Kerosene or other<br>Hydrocarbon                                      |  |
| 7                                     | Lower Mounting<br>Angle ** | Carbon Steel 65 x 50 x 6 L<br>(or similar)                            |  |
| * To be sumplied on site by refinence |                            |                                                                       |  |

\* - To be supplied on site by refinery.

\*\* - Not in standard scope of supply but can be supplied if required.

Emexco BV, Haringbuisweg 35, 3133 KP Vlaardingen, The Netherlands. Tel: 31 (10) 46 00 704, Fax: 31 (10) 46 00 643. E-mail: emexco@planet.nl