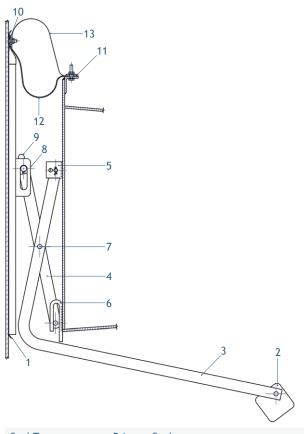

| Key Component Materials :- |                               |                                                                                                 |
|----------------------------|-------------------------------|-------------------------------------------------------------------------------------------------|
| 1                          | Sealing Ring<br>(Shoe Plates) | 1.6mm Galvanised Steel or<br>1.2mm Stainless Steel                                              |
| 2                          | Counterweights                | Carbon Steel or Carbon Steel with hot dip Galvanised coating                                    |
| 3                          | Counterweight Arms            | Carbon Steel or Carbon Steel with hot dip Galvanised coating                                    |
| 4                          | Shoe Arms                     | Carbon Steel or Carbon Steel with hot dip Galvanised coating                                    |
| 5                          | Hinge Brackets                | Carbon Steel                                                                                    |
| 6                          | M.S. Guides                   | Carbon Steel                                                                                    |
| 7                          | M.S. Pins                     | Carbon Steel or Carbon Steel with hot dip Galvanised coating                                    |
| 8                          | Spreader Rod Cleats           | Carbon Steel, Carbon Steel<br>with hot dip Galvanised<br>coating or Type 304 Stainless<br>Steel |
| 9                          | Spreader Rods                 | Carbon Steel or Carbon Steel with hot dip Galvanised coating                                    |
| 10                         | Fabriclamps                   | Type 304 Stainless Steel                                                                        |
| 11                         | Rim Clamp Bars                | Carbon Steel with hot dip<br>Galvanised coating or<br>Stainless Steel                           |
| 12                         | Continuous Seal               | PVC Nitrile/Nylon,<br>PTFE/Glass, Viton/Nylon or<br>special "Fireshield" material               |
| 13                         | Shunts                        | Stainless Steel                                                                                 |