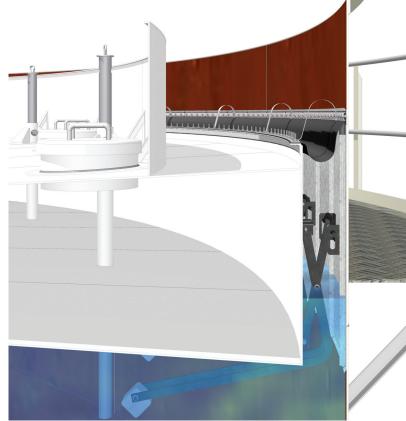

## PT-1 MECHANICAL SEAL

| Seal Type            | Primary Seal                                                                       |  |
|----------------------|------------------------------------------------------------------------------------|--|
| Description          | on Mechanical Pantograph Shoe Seal.                                                |  |
| Used On              | External Floating Roof Tanks.                                                      |  |
| Rim Space            | Nominal rim spaces of 200 $\pm$ 125mm or 300 $\pm$ 225mm.                          |  |
| Service              | Suitable for all products with correct material selection.                         |  |
| API 650 Compliant    | Yes                                                                                |  |
| Codres Compliant Yes |                                                                                    |  |
| Weight               | 43 Kg's/m. (Typical based on 200mm rim space)                                      |  |
| Advantages           | The counterweight system retains its sealing pressure throughout its service life. |  |
|                      | Suitable for service with aggressive products.                                     |  |
|                      | Proven in service for over forty years.                                            |  |
|                      | May be attached to either a vertical or horizontal fixing point.                   |  |
| Disadvantages        | Not recommended for service on tanks with appreciable tank shell distortion.       |  |
|                      | Unsuitable for tanks where shell coatings have been applied.                       |  |
|                      |                                                                                    |  |