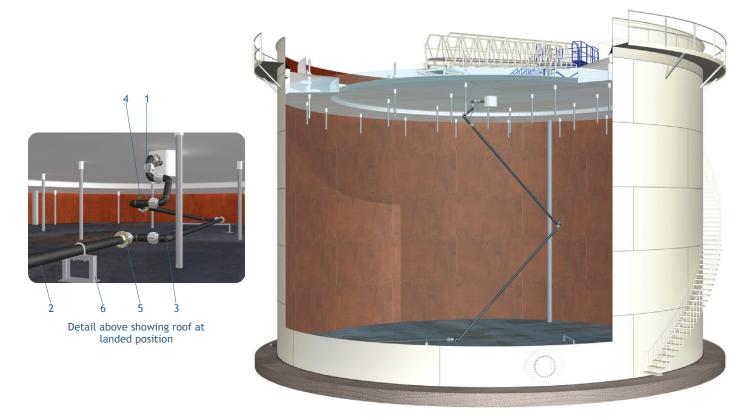

## ARTICULATED DRAIN SYSTEM

| Seal Type         | Articulated Drain System                                          |  |
|-------------------|-------------------------------------------------------------------|--|
| Description       | Steel Pipe System with Rotary Swivel Joints.                      |  |
| Used On           | External Floating Roof Tanks.                                     |  |
| Service           | Suitable for all products with correct material selection.        |  |
| API 650 Compliant | nt Yes                                                            |  |
| Codres Compliant  | pliant Yes                                                        |  |
| Advantages        | Robust construction capable of withstanding all imposed forces.   |  |
|                   | No maintenance requirements.                                      |  |
|                   | No problems of contacting with roof legs.                         |  |
|                   | Available in 3", 4", 6" & 8" systems.                             |  |
| Disadvantages     | Higher initial cost and longer installation time than Drain Hose. |  |
|                   |                                                                   |  |

| Key Component Materials :- |                           |                                                                                  |
|----------------------------|---------------------------|----------------------------------------------------------------------------------|
| 1                          | Swivel Joints             | Carbon Steel or Stainless Steel<br>body (see seperate sheet for<br>full details) |
| 2                          | SCH 40 Pipework           | Carbon Steel                                                                     |
| 3                          | SCH 40 S.R. Elbows        | Carbon Steel                                                                     |
| 4                          | 10 Dia Link Chain         | Stainless Steel                                                                  |
| 5                          | 150# Weld Neck<br>Flanges | Carbon Steel                                                                     |
| 6                          | Base Leg Supports         | Carbon Steel                                                                     |